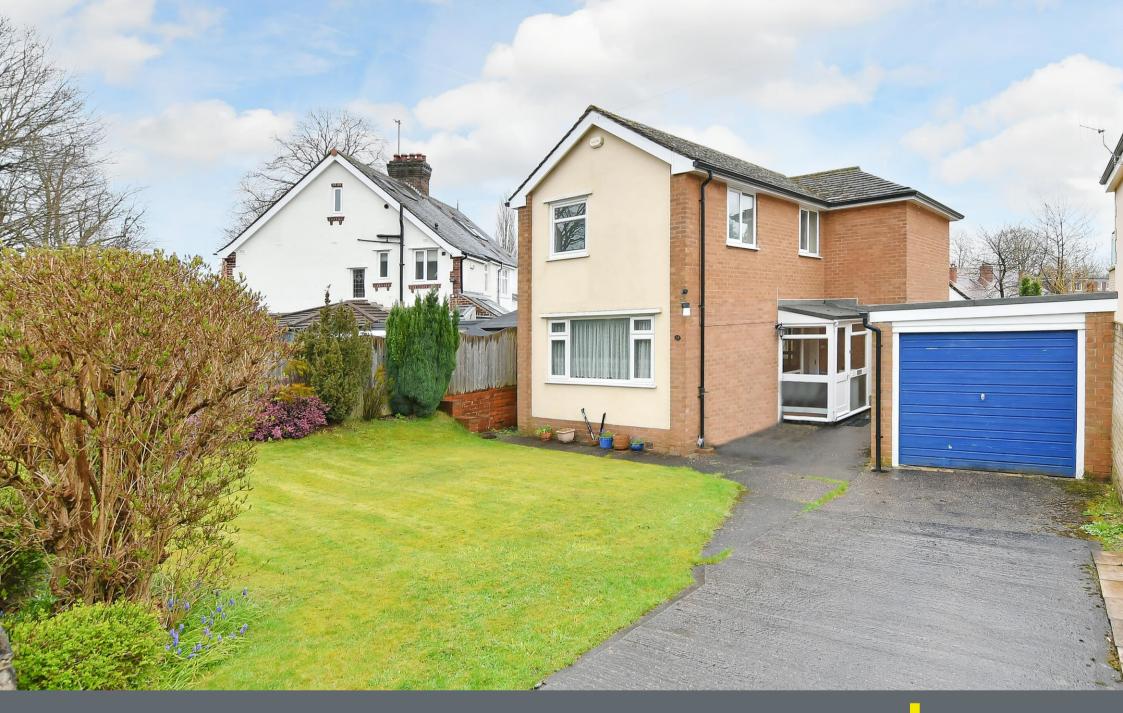

## 20 Whirlowdale Crescent

Millhouses • Sheffield • S7 2NA

£475,000

A 3 bedroom detached property occupying an excellent plot, in this very popular location. The property benefits from UPVC double glazing, modern gas central heating (new combination boiler installed in 2022), and a recently replaced shower room. Excellent potential is offered to refurbish the accommodation to the new owners requirements and/or extend and remodel the property subject to the necessary consents. A UPVC door opens into a reception porch, with an inner door opening to a reception hallway with useful understairs store. The kitchen is fitted with a range of matching wall and base units, and includes an electric oven and gas hob with space for further appliances. The spacious living room has a gas fire and a view over the rear garden. On the 1st floor are 3 well proportioned bedrooms, one of which has a range of fitted furniture. The stylish shower room is fitted with a large walk in shower cubicle, wash hand basin, w.c and contemporary tiling to the walls. Outside the property occupies an excellent plot, with gardens to the front and rear, a driveway provides off road parking space and leads to a detached garage which has lighting and power. The rear garden has a patio providing sitting out and entertaining space and a level lawn, with mature shrubs and trees. There is a small door from the garden opening to space under the house. providing useful storage and having lighting and power. Freehold

- Three Bedroom Detached
- Excellent Plot
- Modern Gas Central Heating
- UPVC Double Glazing
- Excellent Potential To Extend

- Popular School Catchment
- Close To Millhouses Park
- No Onward Chain
- Freehold
- EPC D