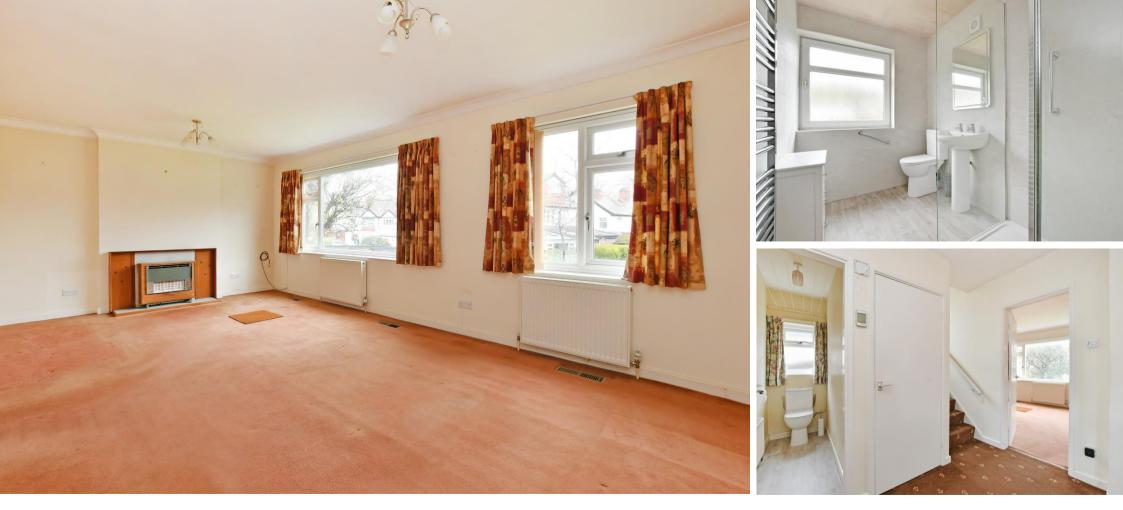

## 20 Whirlowdale Crescent

Millhouses • Sheffield • S7 2NA

£475,000

A 3 bedroom detached property occupying an excellent plot, in this very popular location. The property benefits from UPVC double glazing, modern gas central heating (new combination boiler installed in 2022), and a recently replaced shower room. Excellent potential is offered to refurbish the accommodation to the new owners requirements and/or extend and remodel the property subject to the necessary consents. A UPVC door opens into a reception porch, with an inner door opening to a reception hallway with useful understairs store. The kitchen is fitted with a range of matching wall and base units, and includes an electric oven and gas hob with space for further appliances. The spacious living room has a gas fire and a view over the rear garden. On the 1st floor are 3 well proportioned bedrooms, one of which has a range of fitted furniture. The stylish shower room is fitted with a large walk in shower cubicle, wash hand basin, w.c and contemporary tiling to the walls. Outside the property occupies an excellent plot, with gardens to the front and rear, a driveway provides off road parking space and leads to a detached garage which has lighting and power. The rear garden has a patio providing sitting out and entertaining space and a level lawn, with mature shrubs and trees. There is a small door from the garden opening to space under the house. providing useful storage and having lighting and power. Freehold