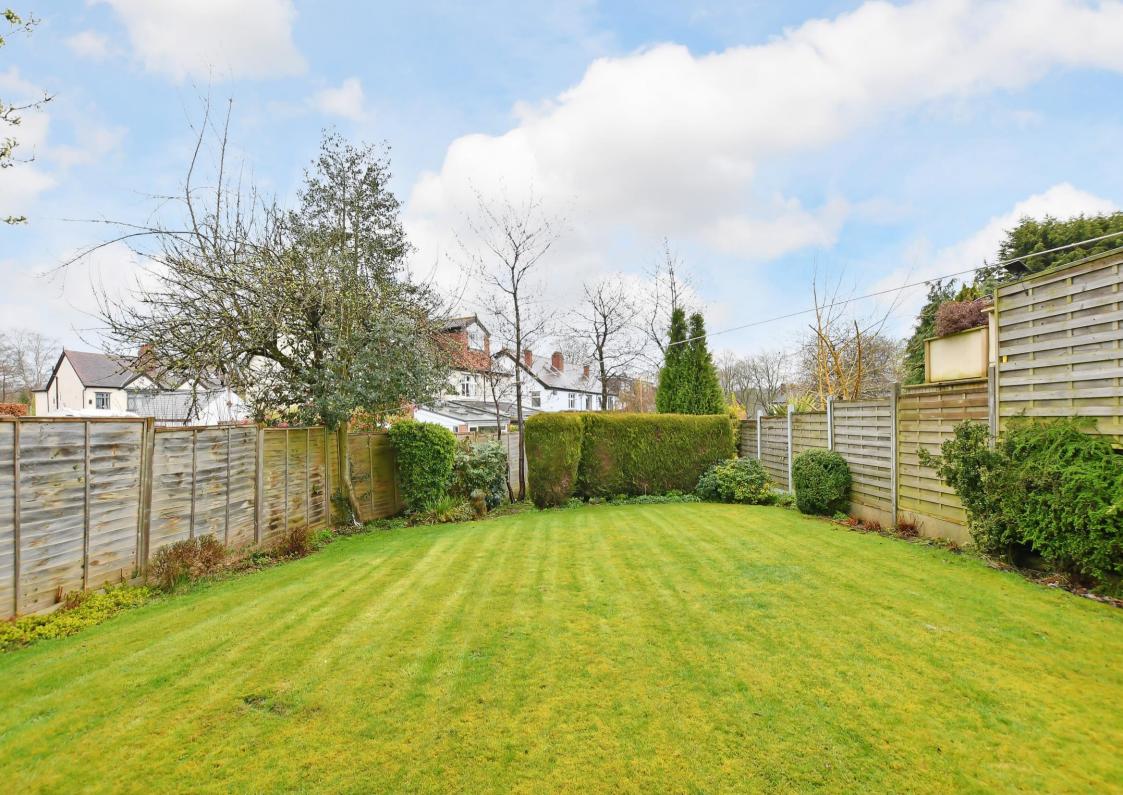

## 20 Whirlowdale Crescent

Millhouses • Sheffield • S7 2NA

£475,000

A 3 bedroom detached property occupying an excellent plot, in this very popular location. The property benefits from UPVC double glazing, modern gas central heating (new combination boiler installed in 2022), and a recently replaced shower room. Excellent potential is offered to refurbish the accommodation to the new owners requirements and/or extend and remodel the property subject to the necessary consents. A UPVC door opens into a reception porch, with an inner door opening to a reception hallway with useful understairs store. The kitchen is fitted with a range of matching wall and base units, and includes an electric oven and gas hob with space for further appliances. The spacious living room has a gas fire and a view over the rear garden. On the 1st floor are 3 well proportioned bedrooms, one of which has a range of fitted furniture. The stylish shower room is fitted with a large walk in shower cubicle, wash hand basin, w.c and contemporary tiling to the walls. Outside the property occupies an excellent plot, with gardens to the front and rear, a driveway provides off road parking space and leads to a detached garage which has lighting and power. The rear garden has a patio providing sitting out and entertaining space and a level lawn, with mature shrubs and trees. There is a small door from the garden opening to space under the house. providing useful storage and having lighting and power. Freehold