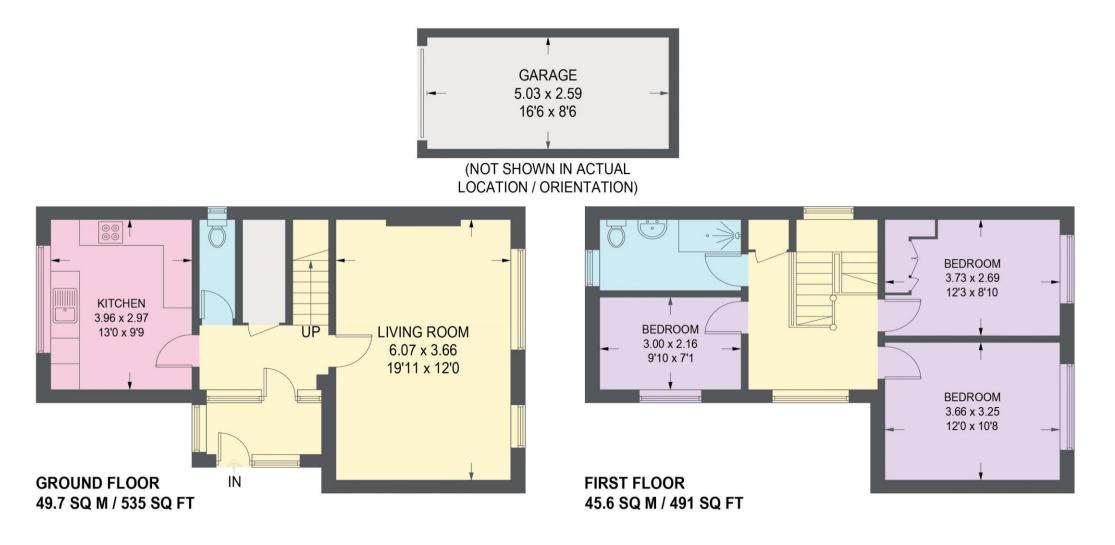

## **20 WHIRLOWDALE CRESCENT**

APPROXIMATE GROSS INTERNAL AREA = 95.3 SQ M / 1026 SQ FT GARAGE = 13.1 SQ M / 141 SQ FT TOTAL = 108.4 SQ M / 1167 SQ FT

Illustration for identification purposes only, measurements are approximate, not to scale.