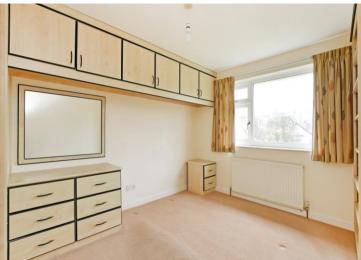

## 20 Whirlowdale Crescent

Millhouses • Sheffield • S7 2NA

£475,000

A 3 bedroom detached property occupying an excellent plot, in this very popular location. The property benefits from UPVC double glazing, modern gas central heating (new combination boiler installed in 2022), and a recently replaced shower room. Excellent potential is offered to refurbish the accommodation to the new owners requirements and/or extend and remodel the property subject to the necessary consents. A UPVC door opens into a reception porch, with an inner door opening to a reception hallway with useful understairs store. The kitchen is fitted with a range of matching wall and base units, and includes an electric oven and gas hob with space for further appliances. The spacious living room has a gas fire and a view over the rear garden. On the 1st floor are 3 well proportioned bedrooms, one of which has a range of fitted furniture. The stylish shower room is fitted with a large walk in shower cubicle, wash hand basin, w.c and contemporary tiling to the walls. Outside the property occupies an excellent plot, with gardens to the front and rear, a driveway provides off road parking space and leads to a detached garage which has lighting and power. The rear garden has a patio providing sitting out and entertaining space and a level lawn, with mature shrubs and trees. There is a small door from the garden opening to space under the house. providing useful storage and having lighting and power. Freehold