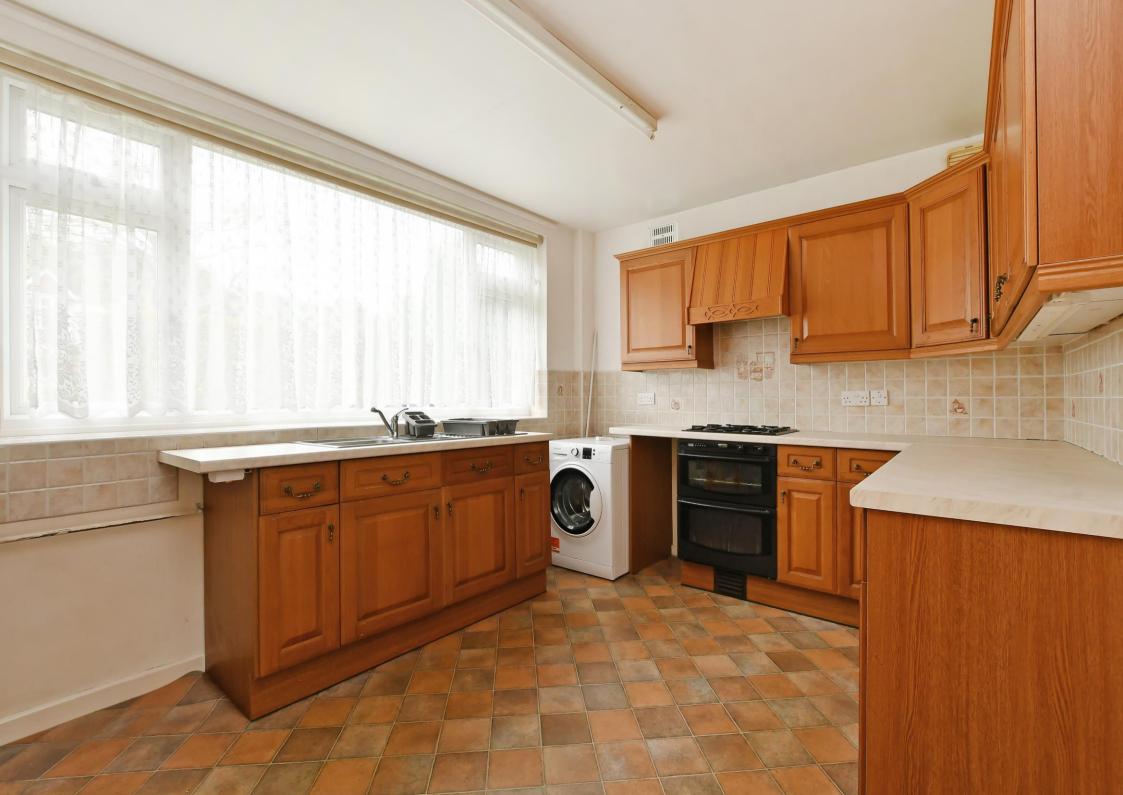

## 20 Whirlowdale Crescent

Millhouses • Sheffield • S7 2NA

£475,000

A 3 bedroom detached property occupying an excellent plot, in this very popular location. The property benefits from UPVC double glazing, modern gas central heating (new combination boiler installed in 2022), and a recently replaced shower room. Excellent potential is offered to refurbish the accommodation to the new owners requirements and/or extend and remodel the property subject to the necessary consents. A UPVC door opens into a reception porch, with an inner door opening to a reception hallway with useful understairs store. The kitchen is fitted with a range of matching wall and base units, and includes an electric oven and gas hob with space for further appliances. The spacious living room has a gas fire and a view over the rear garden. On the 1st floor are 3 well proportioned bedrooms, one of which has a range of fitted furniture. The stylish shower room is fitted with a large walk in shower cubicle, wash hand basin, w.c and contemporary tiling to the walls. Outside the property occupies an excellent plot, with gardens to the front and rear, a driveway provides off road parking space and leads to a detached garage which has lighting and power. The rear garden has a patio providing sitting out and entertaining space and a level lawn, with mature shrubs and trees. There is a small door from the garden opening to space under the house. providing useful storage and having lighting and power. Freehold