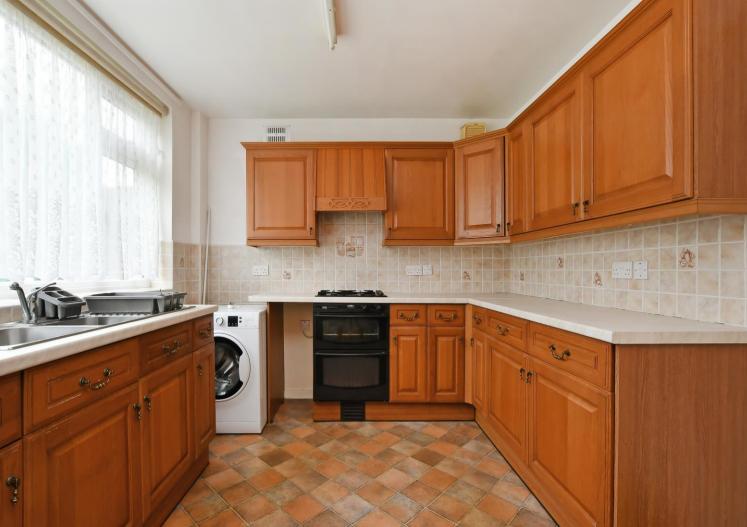

## 20 Whirlowdale Crescent

Millhouses • Sheffield • S7 2NA

£475,000

A 3 bedroom detached property occupying an excellent plot, in this very popular location. The property benefits from UPVC double glazing, modern gas central heating (new combination boiler installed in 2022), and a recently replaced shower room. Excellent potential is offered to refurbish the accommodation to the new owners requirements and/or extend and remodel the property subject to the necessary consents. A UPVC door opens into a reception porch, with an inner door opening to a reception hallway with useful understairs store. The kitchen is fitted with a range of matching wall and base units, and includes an electric oven and gas hob with space for further appliances. The spacious living room has a gas fire and a view over the rear garden. On the 1st floor are 3 well proportioned bedrooms, one of which has a range of fitted furniture. The stylish shower room is fitted with a large walk in shower cubicle, wash hand basin, w.c and contemporary tiling to the walls. Outside the property occupies an excellent plot, with gardens to the front and rear, a driveway provides off road parking space and leads to a detached garage which has lighting and power. The rear garden has a patio providing sitting out and entertaining space and a level lawn, with mature shrubs and trees. There is a small door from the garden opening to space under the house. providing useful storage and having lighting and power. Freehold