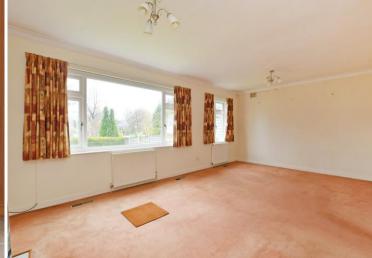

## 20 Whirlowdale Crescent

Millhouses • Sheffield • S7 2NA

£475,000

A 3 bedroom detached property occupying an excellent plot, in this very popular location. The property benefits from UPVC double glazing, modern gas central heating (new combination boiler installed in 2022), and a recently replaced shower room. Excellent potential is offered to refurbish the accommodation to the new owners requirements and/or extend and remodel the property subject to the necessary consents. A UPVC door opens into a reception porch, with an inner door opening to a reception hallway with useful understairs store. The kitchen is fitted with a range of matching wall and base units, and includes an electric oven and gas hob with space for further appliances. The spacious living room has a gas fire and a view over the rear garden. On the 1st floor are 3 well proportioned bedrooms, one of which has a range of fitted furniture. The stylish shower room is fitted with a large walk in shower cubicle, wash hand basin, w.c and contemporary tiling to the walls. Outside the property occupies an excellent plot, with gardens to the front and rear, a driveway provides off road parking space and leads to a detached garage which has lighting and power. The rear garden has a patio providing sitting out and entertaining space and a level lawn, with mature shrubs and trees. There is a small door from the garden opening to space under the house. providing useful storage and having lighting and power. Freehold